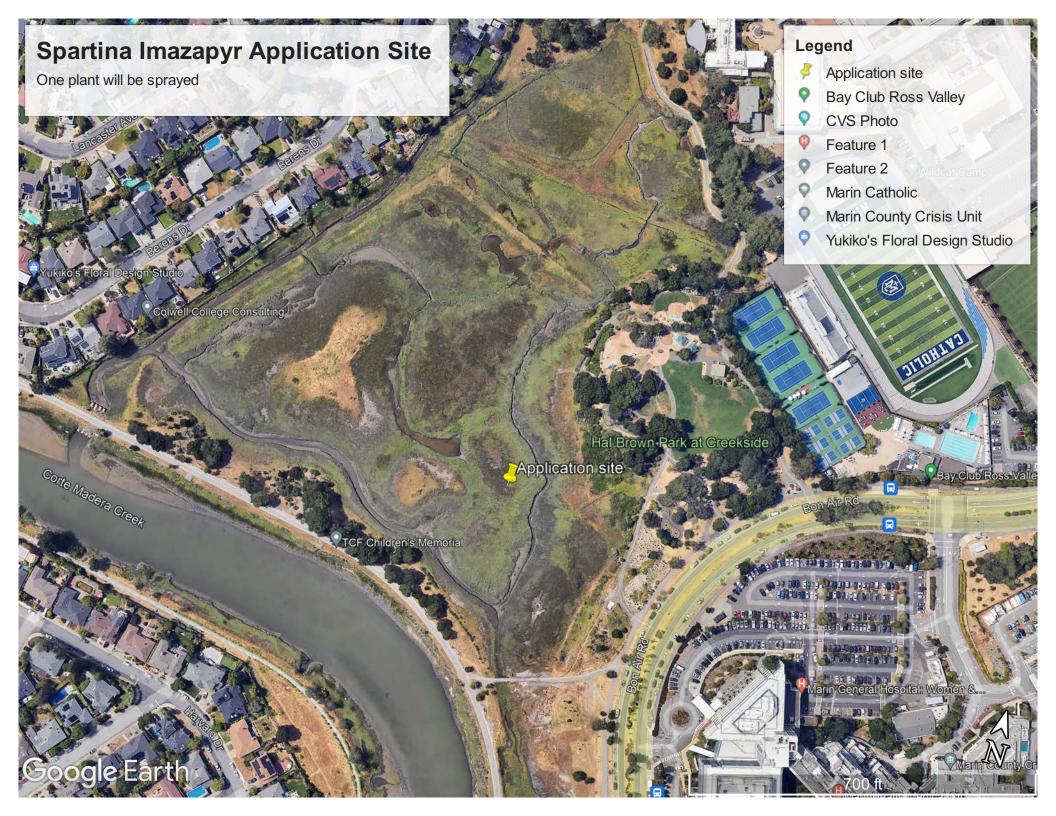

## **NOTICE OF PESTICIDE APPLICATION**

| Herbicide | Name( | $(\mathbf{S})$ | ): | Habita | t |
|-----------|-------|----------------|----|--------|---|
|-----------|-------|----------------|----|--------|---|

Active Ingredient(s): Imazapyr

Target Pest: Spartina sp.

Area to Be Treated: See Map

Application Dates: 9/12/23

Signal Word: Caution

EPA/CA Reg #: 241-426-A

Re-Entry Period: 12 Hours

More Information: Call 415-720-6755 or marincountyparks.org

In accordance with Marin County Ordinance No.3598, Section 23.19.160
Pesticides are applied in accordance with State and Federal regulations.
No applications are made to turf areas, designated play areas or picnic table areas.